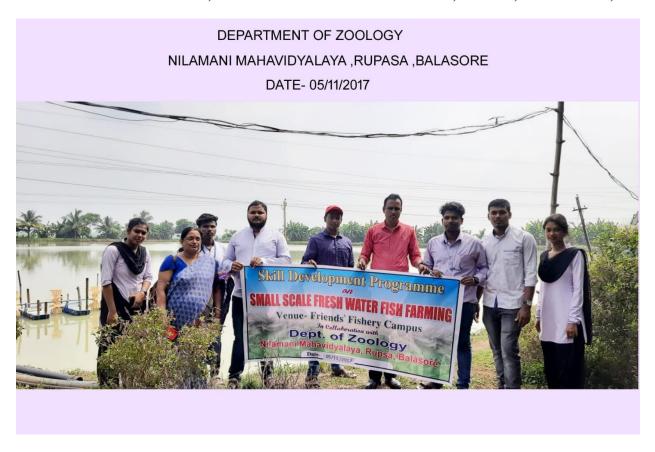

## SKILL DEVELOPMENT PROGRAMME ON SMALL SCALL FRESH WATER FISH FARMING BY ZOOLOGY DEPARTMENT, NILAMANI MAHAVIDYALAYA, RUPSA, BALASORE, 2017.