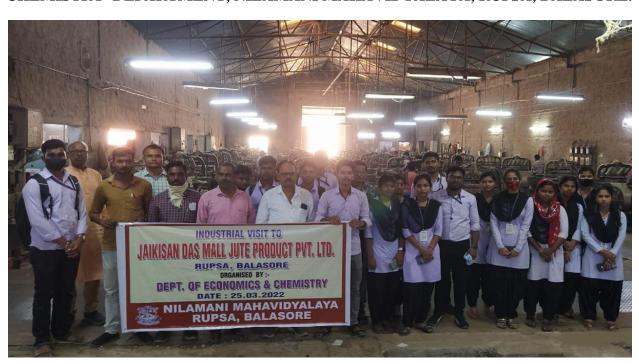

# FIELD VISIT TO A POULTRY FARM BY BOTANY DEPARTMENT, NILAMANI MAHAVIDYALAYA, RUPSA, BALASORE.

INDUSTRIAL VISIT TO JAIKISAN DAS MALL JUTE PRODUCT PVT. LTD BY ECONOMICS & CHEMISTRY DEPARTMENT, NILAMANI MAHAVIDYALAYA, RUPSA, BALASORE.