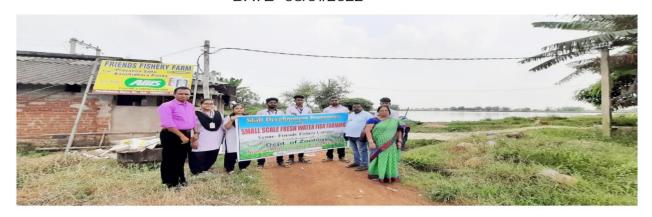

## SKILL DEVELOPMENT PROGRAMME ON SMALL SCALL FRESH WATER FISH FARMING BY ZOOLOGY DEPARTMENT, NILAMANI MAHAVIDYALAYA, RUPSA, BALASORE,2022.

#### DEPARTMENT OF ZOOLOGY NILAMANI MAHAVIDYALAYA ,RUPASA ,BALASORE DATE- 08/01/2022