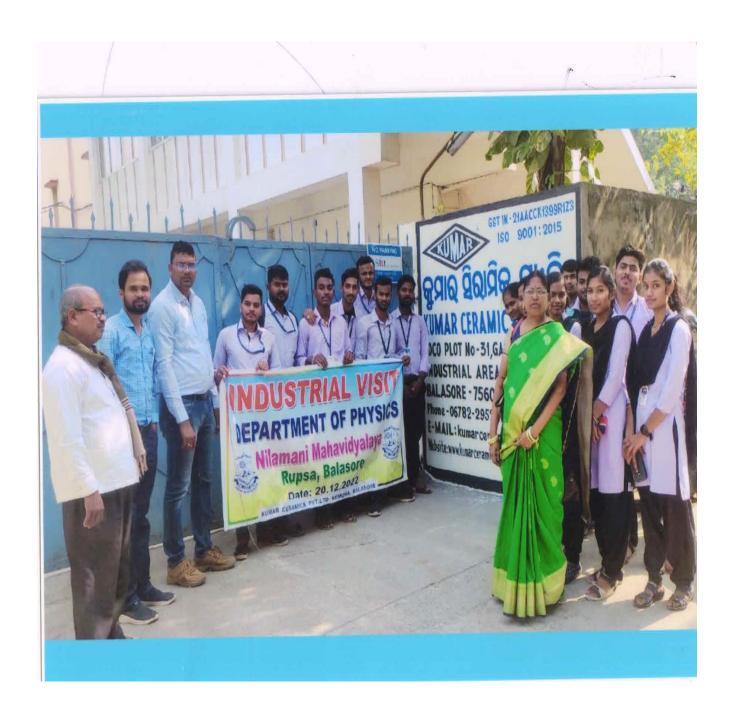

# INDUSTRIAL VISIT TO KUMAR CERAMICS PVT. LTD., REMUNA, BALASORE BY PHYSICS DEPARTMENT NILAMANI MAHAVIDYALAYA, RUPSA, BALASORE.