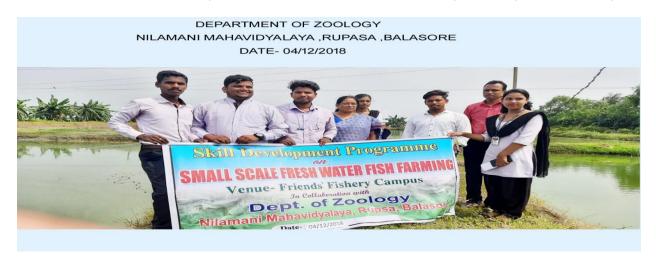

# SKILL DEVELOPMENT PROGRAMME ON SMALL SCALL FRESH WATER FISH FARMING BY ZOOLOGY DEPARTMENT, NILAMANI MAHAVIDYALAYA, RUPSA, BALASORE, 2018.