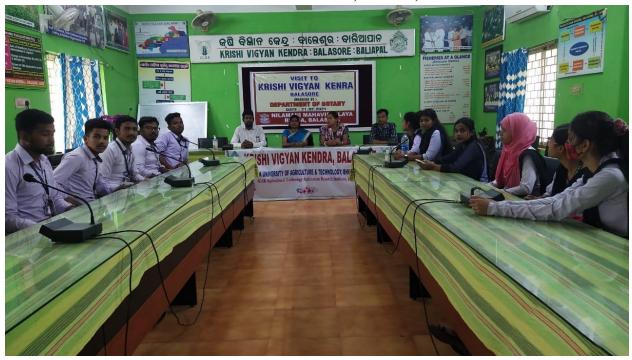

#### VISIT TO KRISHI VIGYAN KENDRA, BALIAPAL, BALASORE BY BOTANY DEPARTMENT, NILAMANI MAHAVIDYALAYA, RUPSA, BALASORE.